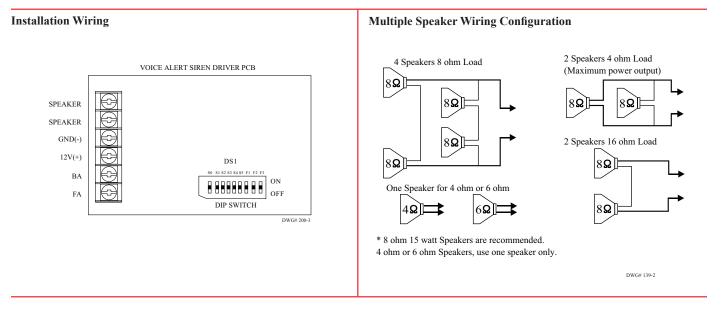

The VSD-208 can instantly produce a verbal fire or burglary announcement in English, Spanish, or both. Choose from 32 different mode selections. One of 8 distinctive sound options announce independently or in conjunction with the voice warning.

| Model   | Stock<br>Number | Input Voltage | Current draw                                                         |
|---------|-----------------|---------------|----------------------------------------------------------------------|
| VSD-208 | 4170002         | 12 VDC        | Idle - 160mA<br>4 ohm - 1.9A max<br>8 ohm - 1.1A max<br>16 ohm8A max |