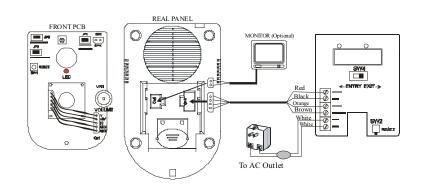

## Wiring Diagram

Potter Electric Signal Co., LLC • St. Louis, MO • Cust Service: 866-240-1870 • Tech Support: 866-956-1211 • Canada 888-882-1833 • www.pottersignal.com