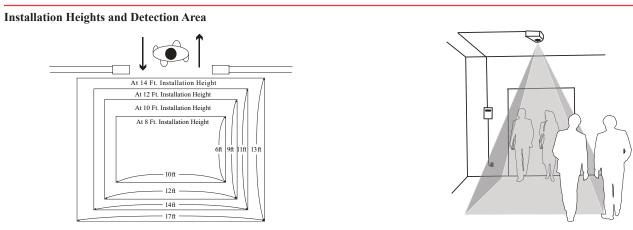

## **VDP-100** VIDEO-EYE PEOPLE COUNTER™

The Video People Counter combines the effectiveness of an overhead camera with the intelligence of a counter unit to provide an innovative approach to tracking people entering and exiting a pathway. The system uses an extensive algorithm to distinguish a person walking through a gate versus a cart or other object. In addition, the system can detect with great accuracy the number of people walking in different directions. The system is simple to install and requires a single power source for the entire package. All of the needed equipment is supplied in the kit. The system is ideal for applications where door counters are subject to unintentional contact and allowing the system to be out of alignment. In addition, the area of counting can be increased or decreased by adjusting the height of the installation. The unit has a distinctive chime to indicate movement in one direction or the other. As an additional feature, the system has a video output that will connect using a standard video cable.