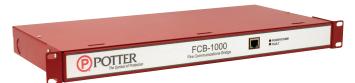

FCB-1000 Fire Communications Bridge

FCB-1000RM Fire Communications Bridge Rack Mount

7305-0328:0200

UOXX.S2930

## **Description**

The Fire Communications Bridge (FCB-1000) allows the network/Ethernet connection used for IP reporting to be remotely located from the main panel. The FCB-1000RM includes a 19-inch rack mount kit for installation into an equipment rack.

The FCB-1000 can also be installed inside the PSN-100E Intelligent Power Supply and larger control panel enclosures that include space for mounting stacker bracket modules. The FCB-1000RM may be installed directly in an equipment rack.