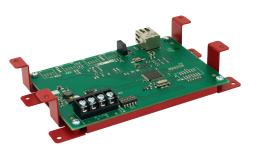

FCB-1000 Fire Communications Bridge

FCB-1000RM Fire Communications Bridge Rack Mount

7305-0328:0200

UOXX.S2930

## **Description**

The Fire Communications Bridge (FCB-1000) allows the network/Ethernet connection used for IP reporting to be remotely located from the main panel. The FCB-1000RM includes a 19-inch rack mount kit for installation into an equipment rack.

#### Installation

The FCB-1000 is connected to the compatible Potter fire alarm control panels using a four wire RS-485 (P-Link) connection. This connection is power limited and supervised. The FCB-1000 can be installed in the AE-2, AE-8, or AE-14 accessory enclosures.