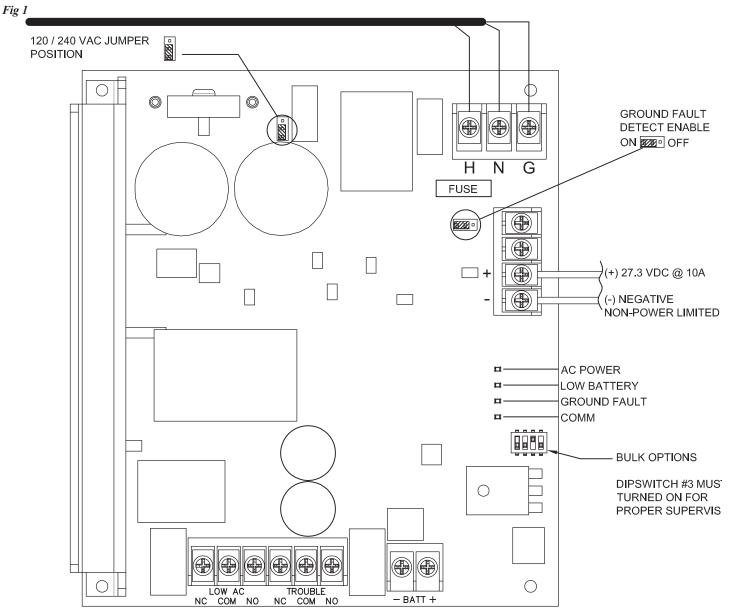

ep discharge.

## **Technical Specifications**

| Input Voltage           | 120/240 VAC (Jumper selected) 50-60HZ       |
|-------------------------|---------------------------------------------|
| Current Draw            | 5.1 Amps @ 120VAC or 2.5 Amps @ 240 VAC     |
| 24VDC Battery<br>Power  | .60A Standy, 200 mA Alarm* No external load |
| Output Voltage          | 20.4VDC - 27.3 VDC                          |
| Total System<br>Current | 10 Amps                                     |
| BackBox<br>Dimensions   | 16 1/8" W x 16 3/4" H x 3 1/2" D            |
| Enclosure Color         | Red – Standard                              |

Potter Electric Signal Company, LLC • St. Louis, MO • Tech Support: 866-956-1211 / Customer Service: 866-572-3005 • www.pottersignal.com



#### Installation



### **Ordering Information**

| Model  | Description       | Stock Number |
|--------|-------------------|--------------|
| PSB-10 | Bulk Power Supply | 3006435      |

Potter Electric Signal Company, LLC • St. Louis, MO • Tech Support: 866-956-1211 / Customer Service: 866-572-3005 • www.pottersignal.com